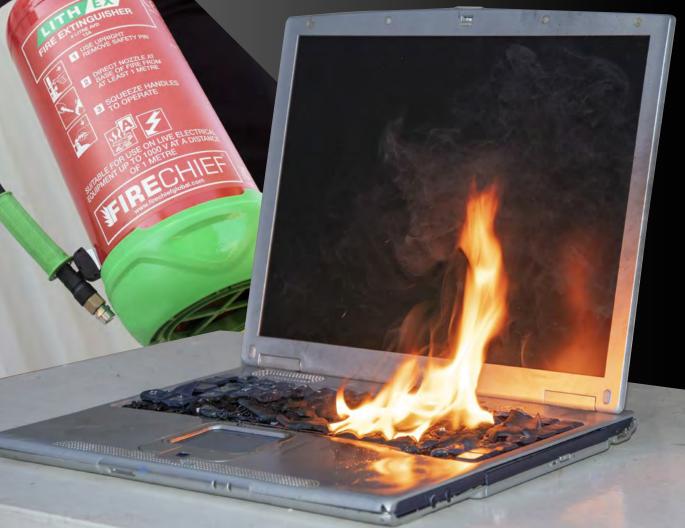

- EXTINGUISHERS
- BATTERY FIRE BLANKETS
- FIRE RESISTANT CONTAINERS
- FIRE SUPPRESSION KITS

Working in conjunction with

Specialist extinguishers and accessories designed to stop Lithium-ion battery fires fast.

### High performance extinguishers designed to stop Lithium-ion battery fires fast.

Lithium-ion batteries present a more frequent fire hazard each day as the number of consumer and industrial goods powered by them increases. Firechief Lith-Ex extinguishers are suited to confined spaces where fires need to be suppressed in their infancy before developing into a fully established fire.

#### How do Firechief Lith-Ex extinguishers work?

Firechief Lith-Ex extinguishers contain Aqueous Vermiculite Dispersion (AVD), a revolutionary fire extinguishing agent. The water content of the extinguisher cools the fire source, while the Vermiculite platelets encapsulate the fuel source creating a thermal barrier to prevent propagation of the fire. The Vermiculite film is not electrically conductive. AVD is nearly twice as effective as water on a Class A fires and is environmentally friendly.