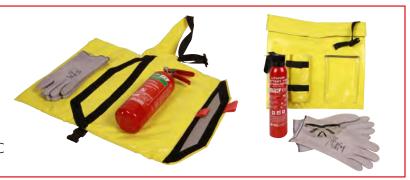

### Firechief Lithium Battery Fire Suppression Kit (Large & Small)

- · Safe storage of extinguished devices.
- Reduces the risk of explosion after the fire has been extinguished
- Withstands temperature in excess of 1000°C