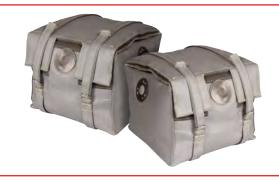

### Firechief Lithium Battery Fire Resistant Container

- Safe storage and transit of Lithium-ion battery packs, fireworks, and flammable chemicals
- Acts as a thermal shield to reduce the threat of ignition from thermal conductivity