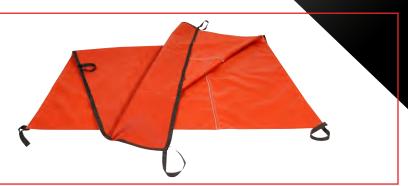

### Firechief Heavy Duty Lithium Battery Fire Blanket

- Provides safe storage and protection in transit
- Working temperature up to 1000°C
- Fire resistant technical fabrics and industrial stitching