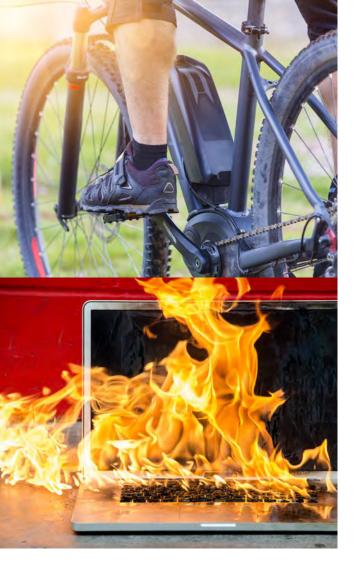

Lithium-ion batteries are a common part of everyday life, at home and at work. They are used in power tools, computers, personal devices, scooters and bikes, cars, forklift trucks and other factory equipment and much more. The dangers they pose are prominent as Lithium-ion battery fire hazards can be caused by physical impact, overheating, internal cell failure, short circuits, or manufacturing defects.