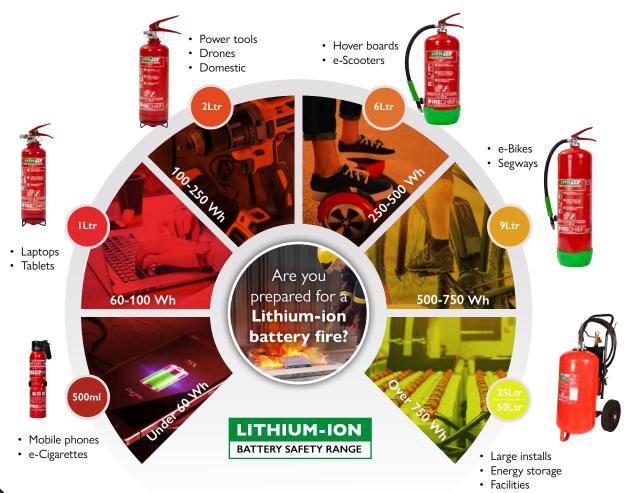

## FIRECHIEF LITH-EX EXTINGUISHERS

### High performance extinguishers designed to stop Lithium-ion battery fires fast.

Lithium-ion batteries present a more frequent fire hazard each day as the number of consumer and industrial goods powered by them increases. Firechief Lith-Ex extinguishers are suited to confined spaces where fires need to be suppressed in their infancy before developing into a fully established fire.

They can also be used to protect against fires where batteries are under charge and where batteries are stored, for example, goods distribution, battery collection bins, battery recycling locations, public services, and battery charging stations.

#### How do Firechief Lith-Ex extinguishers work?

Firechief Lith-Ex extinguishers contain Aqueous Vermiculite Dispersion (AVD), a revolutionary fire extinguishing agent. The water content of the extinguisher cools the fire source, while the Vermiculite platelets encapsulate the fuel source creating a thermal barrier to prevent propagation of the fire. The Vermiculite film is not electrically conductive. AVD is nearly twice as effective as water on a Class A fires and is environmentally friendly.