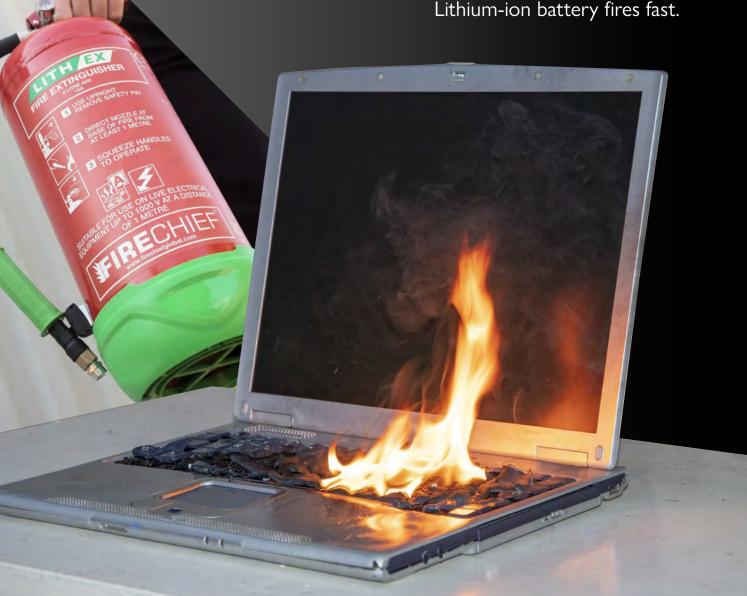

- EXTINGUISHERS
- BATTERY FIRE BLANKETS
- FIRE RESISTANT CONTAINERS
- FIRE SUPPRESSION KITS

Working in conjunction with

making the world a safer place

**BATTERY SAFETY RANGE** 

Specialist extinguishers and accessories designed to stop Lithium-ion battery fires fast.

### High performance extinguishers designed to stop Lithium-ion battery fires fast.

Lithium-ion batteries present a more frequent fire hazard each day as the number of consumer and industrial goods powered by them increases. Firechief Lith-Ex extinguishers are suited to confined spaces where fires need to be suppressed in their infancy before developing into a fully established fire.

#### How do Firechief Lith-Ex extinguishers work?

Firechief Lith-Ex extinguishers contain Aqueous Vermiculite Dispersion (AVD), a revolutionary fire extinguishing agent. The water content of the extinguisher cools the fire source, while the Vermiculite platelets encapsulate the fuel source creating a thermal barrier to prevent propagation of the fire. The Vermiculite film is not electrically conductive. AVD is nearly twice as effective as water on a Class A fires and is environmentally friendly.